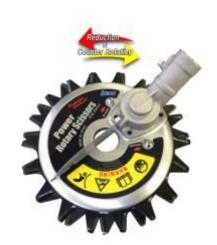

## Power Rotary Scissors

## A powerful attachment that fits ANY BRAND string trimmer or brush cutter.

Counter rotating blades create a clean, sharp cut in any use. The 20:1 reduction ratio and automatic stopping blades means the Power Rotary Scissors are incredibly safe, fast and efficient. Blades are easy to sharpen and replace as the gear unit can be completely disassembled for easy maintenance.

**Blade Diameter = 9.5 Inches** 