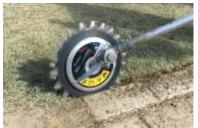

## **Edging:** Bunkers, Cart Paths, Landscape Beds

## **Trimming:** Trim along fence lines, buildings, stakes

Optional Oversize Blade Kit = 11 Inch Diameter (Part No.: PRS-SK11)

The Power Rotary Scissor head is easy to attach and easy to maintain. Multiple shaft adaptors are included in the box with the fully assembled head. The optional 11" diameter blades can be inserting quickly and easily. Attach this to a string trimmer or brush cutter in minutes and instantly increase productivity and safety.