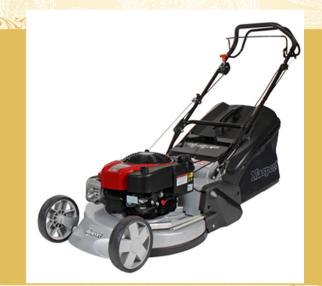

# ROTAROLA FEATURES

The Masport Rotarola is a rear roller rotary mower that delivers a crisp and clean stripe and superior mowing performance. This machine is designed to give you the look of a reel cut with the low cost, operation and maintenance of a rotary. The Rotarola is easy to use, has plenty of power and is backed by a one-year commercial warranty.

#### **Features and Benefits**

- 21" wide corrosion resistant aluminum deck for excellent durability. The deck extends beyond wheelbase for border trimming
- Solid steel rear roller that is durable, easy to clean and provides a great stripe
- Durable Commercial grade gearbox for smooth operation on large or small areas
- Extra-large capacity Aero-catcher combines sturdy plastic with double woven fabric for sturdiness and great air flow
- Counter balanced single lever height of cut to give Easy selection of cutting height

### **SPECIFICATIONS**

Cutting Width: 21"

Cutting Heights: 1/2" - 2 3/4"

Engine: 190cc-850 Series Briggs and Stratton

Warranty: One-year Commercial

Blade: Bar Blade

PHONE: 800-780-9889 WEB: www.seagousa.com