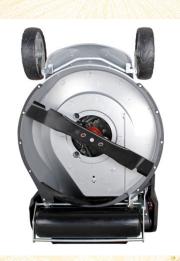

#### **Features and Benefits**

- 21" wide corrosion resistant aluminum deck for excellent durability. The deck extends beyond wheelbase for border trimming
- Solid steel rear roller that is durable, easy to clean and provides a great stripe
- Durable Commercial grade gearbox for smooth operation on large or small areas
- Extra-large capacity Aero-catcher combines sturdy plastic with double woven fabric for sturdiness and great air flow
- Counter balanced single lever height of cut to give Easy selection of cutting height

### **SPECIFICATIONS**

Cutting Width: 21"

Cutting Heights: 1/2" - 2 3/4"

Engine: 190cc-850 Series Briggs and Stratton

Warranty: One-year Commercial

Blade: Bar Blade

PHONE: 800-780-9889 WEB: www.seagousa.com