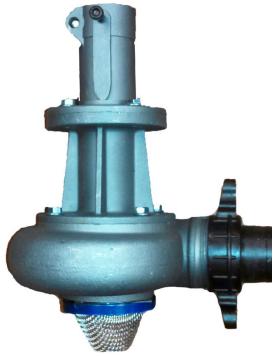

## **PortaPump Junior**

The PortaPump Junior is a commercial grade pump that will fit on to any brand of string trimmer or brushcutter. Made with a cast aluminum housing and impeller, the PortaPump Junior quickly transforms any string trimmer into a high speed water pump. The upper sleeve fits over the shaft of the trimmer and is screwed securely in place then all that is required for use is attaching a discharge hose.

• Up to 30 GPM depending on engine size

Self-priming

• Weight = 4 lbs.

• Discharge Size = 1.25"

Optional Wire Mesh Screen

229 9th Street NW Hickory, NC 28601 800-780-9889 www.seagousa.com

Email: sales@seagousa.com