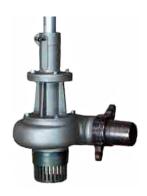

## **PortaPump Junior**

The PortaPump Junior is a commercial grade pump that will fit on to any brand of string trimmer or brushcutter. Made with a cast aluminum housing and impeller, the PortaPump Junior quickly transforms any string trimmer into a high speed water pump. The upper sleeve fits over the shaft of the trimmer and is screwed securely in place then all that is required for use is attaching a discharge hose.

• Up to 30 GPM depending on engine size

Self-priming

• Weight = 4 lbs.

• Discharge Size = 1.25"

Optional Wire Mesh Screen

229 9th Street NW Hickory, NC 28601 800-780-9889 www.seagousa.com

Email: sales@seagousa.com