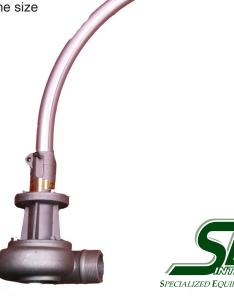

## **PortaPump Junior**

The PortaPump Junior is a commercial grade pump that will fit on to any brand of string trimmer or brushcutter. Made with a cast aluminum housing and impeller, the PortaPump Junior quickly transforms any string trimmer into a high speed water pump. The upper sleeve fits over the shaft of the trimmer and is screwed securely in place then all that is required for use is attaching a discharge hose.

• Up to 30 GPM depending on engine size

Self-priming

• Weight = 4 lbs.

• Discharge Size = 1.25"

Optional Wire Mesh Screen

229 9th Street NW Hickory, NC 28601 800-780-9889 www.seagousa.com

Email: sales@seagousa.com