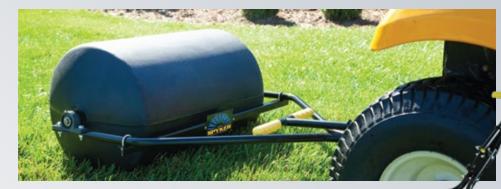

#### Features:

Extra-Large Fill Opening

- **ROUNDED END CAPS** Prevents lawn damage when turning.
- **EXTRA-LARGE FILL OPENING** Expedites filling and emptying of the drum.
- EASY-TURN PLUG
  Comes tethered to drum to prevent loss.
  - ADJUSTABLE SCRAPER BAR Prevents mud collection when installing new sod
  - HEAVY-DUTY POLY DRUM Won't dent or rust
  - **RELUBRICATABLE BALL BEARINGS** With seals to protect against harmful contaminants.