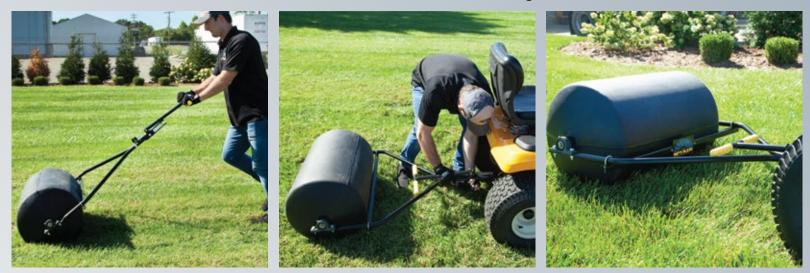

# EASILY CONVERTS FROM PUSH TO TOW, NO TOOLS REQUIRED 18" X 24", 270 LB./28 GALLON CAPACITY

270

lbs

## EASILY CONVERTS FROM PUSH TO TOW, NO TOOLS REQUIRED! 18" x 24", 270 lb./28 gallon capacity

**LIGHTWEIGHT WHEN EMPTY** For easy storage & transport

**EASY SWITCH PUSH/PULL HANDLE** Quickly change from push to tow roller, no tools required R28-1824

Commercial Push/Tow Poly Lawn Roller