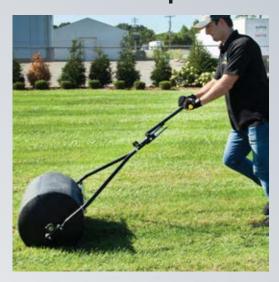

## Features:

ROUNDED END CAPS
 Prevents lawn damage when turning.

- EXTRA-LARGE FILL OPENING
   Expedites filling and emptying of the drum.
- EASY-TURN PLUG
   Comes tethered to drum to prevent loss.
- ADJUSTABLE SCRAPER BAR
   Prevents mud collection when installing new sod.
- HEAVY-DUTY POLY DRUM Won't dent or rust
- PILLOW BLOCK GREASABLE BEARINGS
   With seals to protect against harmful contaminants.
- LIGHTWEIGHT WHEN EMPTY
   For easy storage & transport
- EASY SWITCH PUSH/PULL HANDLE
   Quickly change from push to tow roller, no tools required