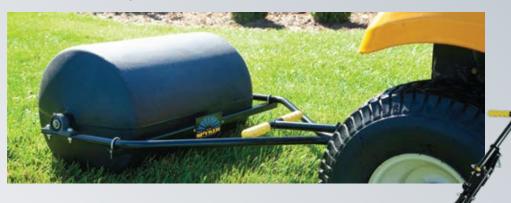

## R28-1824 | Commercial Push/Tow Lawn Roller

## EASILY CONVERTS FROM PUSH TO TOW, NO TOOLS REQUIRED!

18" X 24", 300 LB./28 GALLON CAPACITY

## Features:

ROUNDED END CAPS
 Prevents lawn damage when turning.

- EXTRA-LARGE FILL OPENING
   Expedites filling and emptying of the drum.
- EASY-TURN PLUG
   Comes tethered to drum to prevent loss.
- ADJUSTABLE SCRAPER BAR
   Prevents mud collection when installing new sod.
- HEAVY-DUTY POLY DRUM Won't dent or rust
- PILLOW BLOCK GREASABLE BEARINGS
   With seals to protect against harmful contaminants.
- LIGHTWEIGHT WHEN EMPTY
   For easy storage & transport
- EASY SWITCH PUSH/PULL HANDLE
   Quickly change from push to tow roller, no tools required