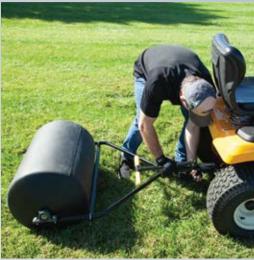

## Features:

ROUNDED END CAPS
 Prevents lawn damage when turning.

- EXTRA-LARGE FILL OPENING
   Expedites filling and emptying of the drum.
- EASY-TURN PLUG
   Comes tethered to drum to prevent loss.
- ADJUSTABLE SCRAPER BAR
   Prevents mud collection when installing new sod.
- HEAVY-DUTY POLY DRUM Won't dent or rust
- PILLOW BLOCK GREASABLE BEARINGS
   With seals to protect against harmful contaminants.
- LIGHTWEIGHT WHEN EMPTY
   For easy storage & transport
- EASY SWITCH PUSH/PULL HANDLE
   Quickly change from push to tow roller, no tools required