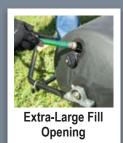

## Features:

ROUNDED END CAPS
 Prevents lawn damage when turning.

- EXTRA-LARGE FILL OPENING
   Expedites filling and emptying of the drum.
- EASY-TURN PLUG
   Comes tethered to drum to prevent loss.
- ADJUSTABLE SCRAPER BAR
   Prevents mud collection when installing new sod.
- HEAVY-DUTY POLY DRUM Won't dent or rust
- PILLOW BLOCK GREASABLE BEARINGS
   With seals to protect against harmful contaminants.
- LIGHTWEIGHT WHEN EMPTY
   For easy storage & transport
- EASY SWITCH PUSH/PULL HANDLE
   Quickly change from push to tow roller, no tools required