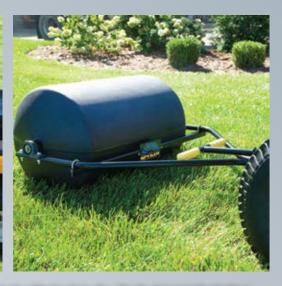

## Features:

ROUNDED END CAPS
 Prevents lawn damage when turning.

- EXTRA-LARGE FILL OPENING
   Expedites filling and emptying of the drum.
- EASY-TURN PLUG
   Comes tethered to drum to prevent loss.
- ADJUSTABLE SCRAPER BAR
   Prevents mud collection when installing new sod.
- HEAVY-DUTY POLY DRUM Won't dent or rust
- PILLOW BLOCK GREASABLE BEARINGS
   With seals to protect against harmful contaminants.
- LIGHTWEIGHT WHEN EMPTY
   For easy storage & transport
- EASY SWITCH PUSH/PULL HANDLE
   Quickly change from push to tow roller, no tools required