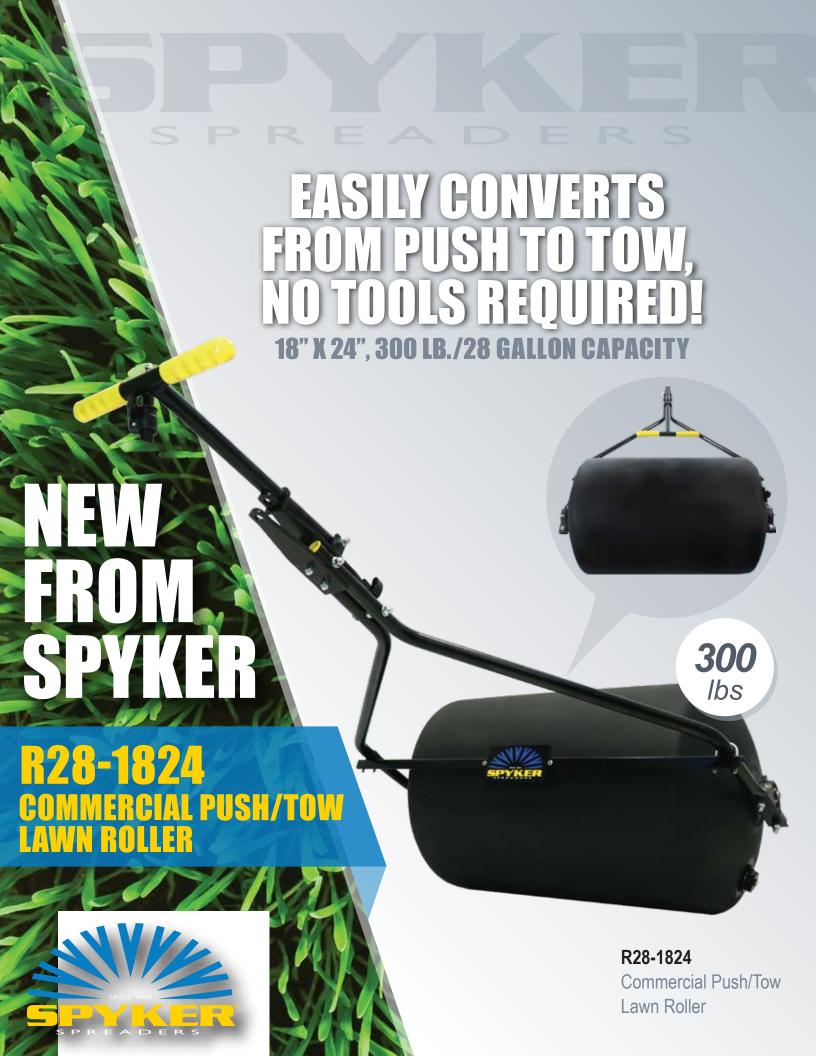

## R28-1824 | Commercial Push/Tow Lawn Roller

## EASILY CONVERTS FROM PUSH TO TOW, NO TOOLS REQUIRED!

18" X 24", 300 LB./28 GALLON CAPACITY

## Features:

ROUNDED END CAPS
 Prevents lawn damage when turning.

- EXTRA-LARGE FILL OPENING
   Expedites filling and emptying of the drum.
- EASY-TURN PLUG
   Comes tethered to drum to prevent loss.
- ADJUSTABLE SCRAPER BAR
   Prevents mud collection when installing new sod.
- HEAVY-DUTY POLY DRUM Won't dent or rust
- PILLOW BLOCK GREASABLE BEARINGS
   With seals to protect against harmful contaminants.
- LIGHTWEIGHT WHEN EMPTY
   For easy storage & transport
- EASY SWITCH PUSH/PULL HANDLE
   Quickly change from push to tow roller, no tools required