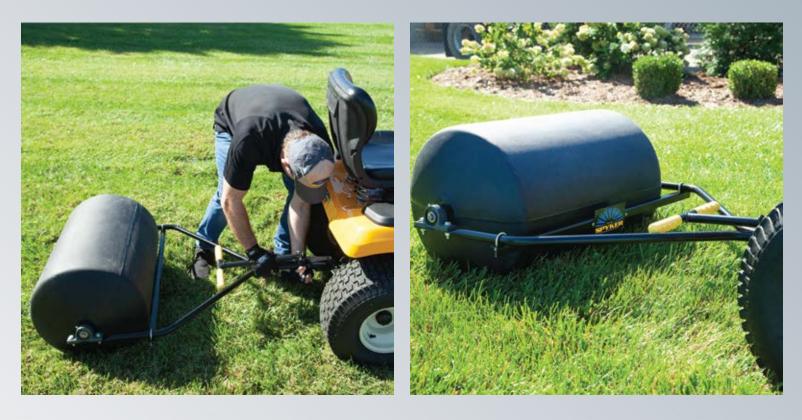

### EASILY CONVERTS FROM PUSH TO TOW FOR TRANSPORT AND STORAGE! 24" X 36", 770 LB./76 GALLON CAPACITY

#### Features:

- ROUNDED END CAPS
  Prevents lawn damage when turning.
  - EXTRA-LARGE FILL OPENING Expedites filling and emptying of the drum.
  - EASY-TURN PLUG Comes tethered to drum to prevent loss.
  - ADJUSTABLE SCRAPER BAR Prevents mud collection when installing new sod.
  - HEAVY-DUTY POLY DRUM Won't dent or rust.
  - **PILLOW BLOCK GREASABLE BEARINGS** With seals to protect against harmful contaminants.
  - **TRANSPORT AND STORAGE HANDLE** When the job is done, convert the tow handle to easily push and store the roller.
  - **EASY SWITCH PUSH/PULL HANDLE** Quickly change from push to tow roller, no tools required.